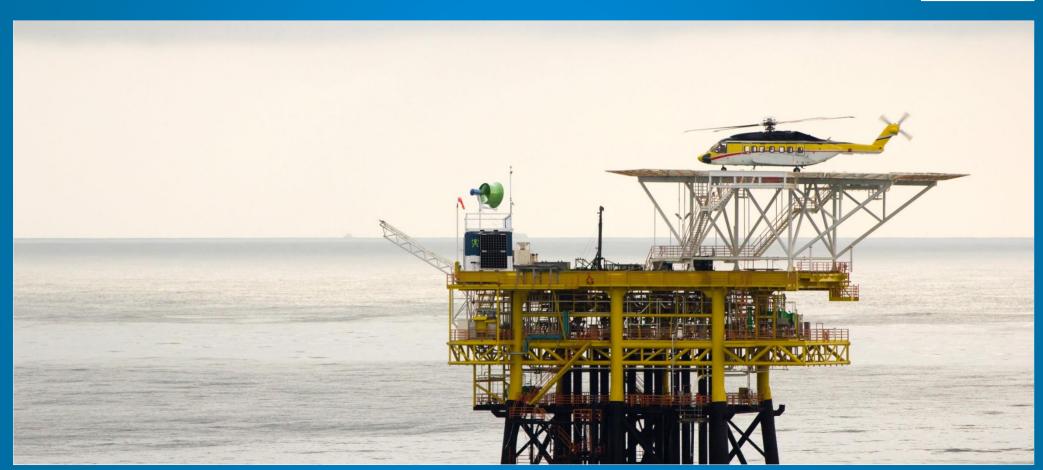

#### **Bilfinger Assist - Offshore Platform Preservation Team**

#### ■ Offshore Platform Preservation Team