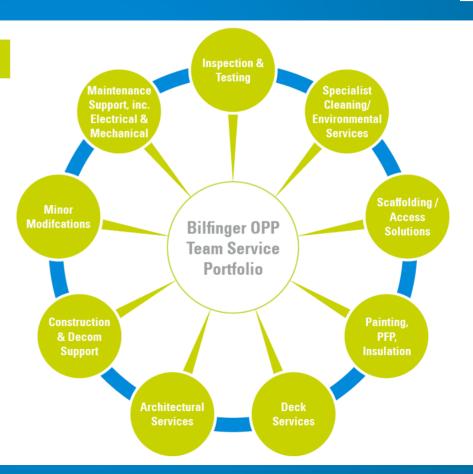

#### **Bilfinger Assist - Offshore Platform Preservation Team**

#### ■ Offshore Platform Preservation Team